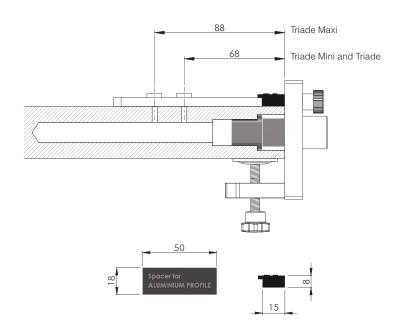

#### **GENERAL SPECIFICATIONS**

Aluminium profile

for Triade Maxi

#### SPACERS AVAILABLE

### **SPACERS FOR SECURITY LOCKING**