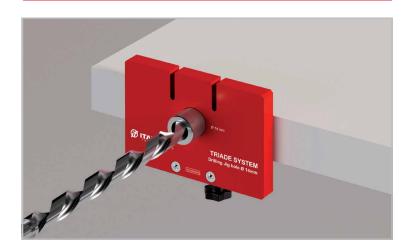

#### **DRILLING JIG FOR TRIADE**

### TRIADE DRILLING JIG

### **DRILL BIT**

NOTE: For drilling jig we recommend to use precision-ground steel drill bit HSS-G.