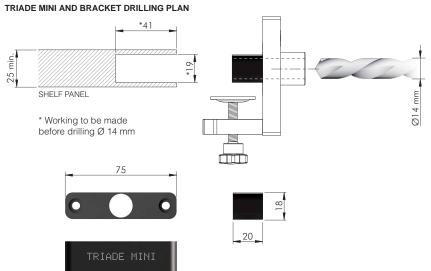

#### **DRILLING JIG FOR TRIADE**

















#### TEMPLATES AVAILABLE





# **TEMPLATE FOR TRIADE**Part no. Y0JG013600





#### TEMPLATE FOR TRIADE MAXI

Part no. Y0JG013700





## TEMPLATE FOR TRIADE MINI AND TRIADE ALUMINIUM PROFILE

Part no. Y0JG013800





## TEMPLATE FOR TRIADE MAXI ALUMINIUM PROFILE

Part no. Y0JG013900



Aluminium profile for Triade Maxi







### TRIADE DRILLING JIG





## TRIADE DRILLING JIG TEMPLATES





NOTE: The product code includes the fixing screws.













NOTE: The product code includes the fixing screws.







#### TRIADE MAXI DRILLING PLAN





NOTE: The product code includes the fixing screws.













#### TRIADE WITH ALU PROFILE DRILLING PLAN





Ø14 mm





#### TRIADE MAXI DRILLING PLAN











### **DRILL BIT**





NOTE: For drilling jig we recommend to use precision-ground steel drill bit HSS-G.

### **COMPLETE KIT DRILLING JIG FOR TRIADE**

CONTENT OF THE CASE:









### BASE KIT DRILLING JIG TRIADE AND DRILL BIT (only template for Triade Regular)

CONTENT OF THE CASE:

Part no.
Y0JG0130RO
Y0JG0136RO
Y0JG054000











### TRIADE DRILLING JIG INSERT FOR SECURITY LOCKING



#### **GENERAL SPECIFICATIONS**









Aluminium profile

for Triade Maxi

#### SPACERS AVAILABLE







### DRILLING JIG INSERT F