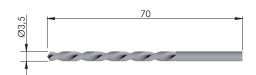

### **DRILL BIT**

NOTE: For drilling jig we recommend to use precision-ground steel drill bit HSS-G.