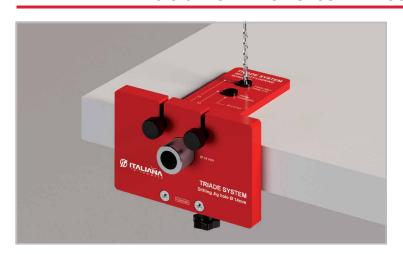

de Maxi







### TRIADE DRILLING JIG





## TRIADE DRILLING JIG TEMPLATES





NOTE: The product code includes the fixing screws.













NOTE: The product code includes the fixing screws.







#### TRIADE MAXI DRILLING PLAN





NOTE: The product code includes the fixing screws.













#### TRIADE WITH ALU PROFILE DRILLING PLAN





Ø14 mm





#### TRIADE MAXI DRILLING PLAN











### **DRILL BIT**





NOTE: For drilling jig we recommend to use precision-ground steel drill bit HSS-G.

### **COMPLETE KIT DRILLING JIG FOR TRIADE**

CONTENT OF THE CASE:









### BASE KIT DRILLING JIG TRIADE AND DRILL BIT (only template for Triade Regular)

CONTENT OF THE CASE:

Part no.
Y0JG0130RO
Y0JG0136RO
Y0JG054000











### TRIADE DRILLING JIG INSERT FOR SECURITY LOCKING



#### **GENERAL SPECIFICATIONS**









Aluminium profile

for Triade Maxi

#### SPACERS AVAILABLE







### DRILLING JIG INSERT FOR SECURITY LOCKING





### **SPACERS FOR SECURITY LOCKING**

















### **DRILL BIT**







NOTE: For drilling jig we recommend to use precision-ground steel drill bit HSS-G.

#### **COMPLETE SET DRILLING JIG FOR TRIADE**

CONTENT OF THE CASE:

Part no. Part no.

Y0JG0130RO Y0JG0133RO
Y0JG0135RO Y0JG054900
Y0JG0136RO Y0JG055000
Y0JG0137RO Y0JG054100
Y0JG0139RO







### **SET WITH DRILLING JIG TRIADE AND DRILL BIT Ø14 mm** (only template for Triade Regular)

CONTENT OF THE CASE:

Part no.
Y0JG0130RO
Y0JG0136RO
Y0JG054000