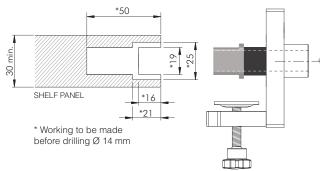

#### TRIADE MAXI DRILLING PLAN

### **DRILL BIT**

NOTE: For drilling jig we recommend to use precision-ground steel drill bit HSS-G.