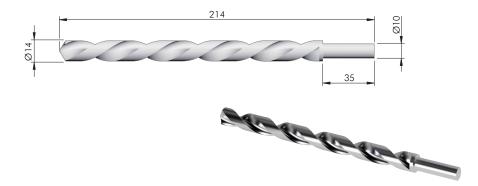

### **DRILL BIT**

NOTE: For drilling jig we recommend to use precision-ground steel drill bit HSS-G.