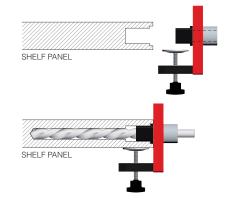

### TRIADE DRILLING JIG

## TRIADE DRILLING JIG TEMPLATES

NOTE: The product code includes the fixing screws.

NOTE: The product code includes the fixing screws.