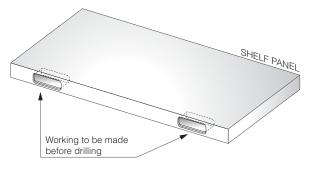

#### TRIADE MAXI DRILLING PLAN

NOTE: The product code includes the fixing screws.

#### TRIADE MAXI DRILLING PLAN