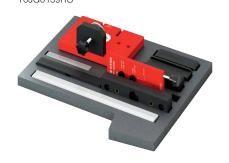

### **COMPLETE KIT DRILLING JIG FOR TRIADE**

CONTENT OF THE CASE:

### BASE KIT DRILLING JIG TRIADE AND DRILL BIT (only template for Triade Regular)

CONTENT OF THE CASE:

Part no.
Y0JG0130RO
Y0JG0136RO
Y0JG054000

#### **COMPLETE SET DRILLING JIG FOR TRIADE**

CONTENT OF THE CASE:

Part no. Part no.

Y0JG0130RO Y0JG0133RO
Y0JG0135RO Y0JG054900
Y0JG0136RO Y0JG055000
Y0JG0137RO Y0JG054100
Y0JG0139RO

### **SET WITH DRILLING JIG TRIADE AND DRILL BIT Ø14 mm** (only template for Triade Regular)

CONTENT OF THE CASE:

Part no.
Y0JG0130RO
Y0JG0136RO
Y0JG054000