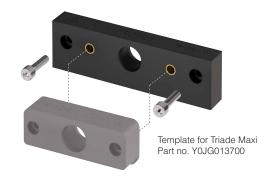

#### **DRILLING JIG FOR TRIADE**

















#### TEMPLATES AVAILABLE





# **TEMPLATE FOR TRIADE**Part no. Y0JG013600





#### TEMPLATE FOR TRIADE MAXI

Part no. Y0JG013700





## TEMPLATE FOR TRIADE MINI AND TRIADE ALUMINIUM PROFILE

Part no. Y0JG013800





## TEMPLATE FOR TRIADE MAXI ALUMINIUM PROFILE

Part no. Y0JG013900



Aluminium profile for Triade Maxi







### TRIADE DRILLING JIG





## TRIADE DRILLING JIG TEMPLATES





NOTE: The product code includes the fixing screws.













NOTE: The product code includes the fixing screws.







#### TRIADE MAXI DRILLING PLAN





NOTE: The product code includes the fixing screws.













#### TRIADE WITH ALU PROFILE DRILLING PLAN





Ø14 mm





#### TRIADE MAXI DRILLING PLAN











### **DRILL BIT**





NOTE: For drilling jig we recommend to use precision-ground steel drill bit HSS-G.

### **COMPLETE KIT DRILLING JIG FOR TRIADE**

CONTENT OF THE CASE:









### BASE KIT DRILLING JIG TRIADE AND DRILL BIT (only template for Triade Regular)

CONTENT OF THE CASE:

Part no.
Y0JG0130RO
Y0JG0136RO
Y0JG054000











### TRIADE DRILLING JIG INSERT FOR SECURITY LOCKING



#### **GENERAL SPECIFICATIONS**









Aluminium profile

for Triade Maxi

#### SPACERS AVAILABLE







### DRILLING JIG INSERT FOR SECURITY LOCKING





### **SPACERS FOR SECURITY LOCKING**

















### **DRILL BIT**







NOTE: For drilling jig we recommend to use precision-ground steel drill bit HSS-G.

#### **COMPLETE SET DRILLING JIG FOR TRIADE**

CONTENT OF THE CASE:

Part no.