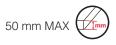

#### **DRILLING JIG FOR TRIADE**

















#### TEMPLATES AVAILABLE





# **TEMPLATE FOR TRIADE**Part no. Y0JG013600





#### TEMPLATE FOR TRIADE MAXI

Part no. Y0JG013700





## TEMPLATE FOR TRIADE MINI AND TRIADE ALUMINIUM PROFILE

Part no. Y0JG013800





## TEMPLATE FOR TRIADE MAXI ALUMINIUM PROFILE

Part no. Y0JG013900



Aluminium profile for Triade Maxi







### TRIADE DRILLING JIG





## TRIADE DRILLING JIG TEMPLATES





NOTE: The product code includes the fixing screws.













NOTE: The product code includes the fixing screws.







#### TRIADE MAXI DRILLING PLAN





NOTE: The product code includes the fixing screws.













#### TRIADE WITH ALU PROFILE DRILLING PLAN





Ø14 mm





#### TRIADE MAXI DRILLING PLAN











### **DRILL BIT**





NOTE: For drilling jig we recommend to use