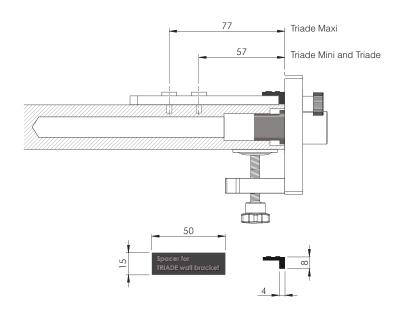

#### TRIADE MAXI DRILLING PLAN





NOTE: The product code includes the fixing screws.













#### TRIADE WITH ALU PROFILE DRILLING PLAN





Ø14 mm





#### TRIADE MAXI DRILLING PLAN











### **DRILL BIT**





NOTE: For drilling jig we recommend to use precision-ground steel drill bit HSS-G.

### **COMPLETE KIT DRILLING JIG FOR TRIADE**

CONTENT OF THE CASE:









### BASE KIT DRILLING JIG TRIADE AND DRILL BIT (only template for Triade Regular)

CONTENT OF THE CASE:

Part no.
Y0JG0130RO
Y0JG0136RO
Y0JG054000











### TRIADE DRILLING JIG INSERT FOR SECURITY LOCKING



#### **GENERAL SPECIFICATIONS**









Aluminium profile

for Triade Maxi

#### SPACERS AVAILABLE







### DRILLING JIG INSERT FOR SECURITY LOCKING





### **SPACERS FOR SECURITY LOCKING**

















### **DRILL BIT**







NOTE: For drilling jig we recommend to use precision-ground steel drill bit HSS-G.

#### **COMPLETE SET DRILLING JIG FOR TRIADE**

CONTENT OF THE CASE:

Part no. Part no.

Y0JG0130RO Y0JG0133RO
Y0JG0135RO Y0JG054900
Y0JG0136RO Y0JG055000
Y0JG0137RO Y0JG054100
Y0JG0139RO







### **SET WITH DRILLING JIG TRIADE AND DRILL BIT Ø14 mm** (only template for Triade Regular)

CONTENT OF THE CASE:

Part no.
Y0JG0130RO
Y0JG0136RO
Y0JG054000