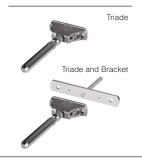

### TRIADE DRILLING JIG

## TRIADE DRILLING JIG TEMPLATES

NOTE: The product code includes the fixing screws.

NOTE: The product code includes the fixing screws.