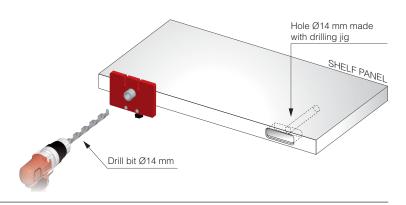

#### **DRILLING JIG FOR TRIADE**

### TRIADE DRILLING JIG

### **DRILL BIT**

NOTE: For drilling jig we recommend to use precision-ground steel drill bit HSS-G.