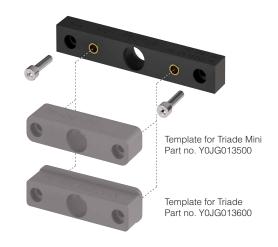

#### TEMPLATES AVAILABLE

# **TEMPLATE FOR TRIADE**Part no. Y0JG013600

## TEMPLATE FOR TRIADE MINI AND TRIADE ALUMINIUM PROFILE

Part no. Y0JG013800