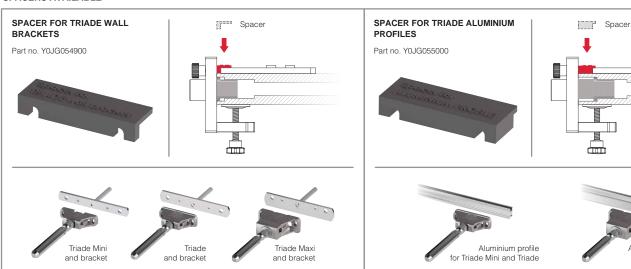

e includes the fixing screws.













NOTE: The product code includes the fixing screws.







#### TRIADE MAXI DRILLING PLAN





NOTE: The product code includes the fixing screws.













#### TRIADE WITH ALU PROFILE DRILLING PLAN





Ø14 mm





#### TRIADE MAXI DRILLING PLAN











### **DRILL BIT**





NOTE: For drilling jig we recommend to use precision-ground steel drill bit HSS-G.

### **COMPLETE KIT DRILLING JIG FOR TRIADE**

CONTENT OF THE CASE:









### BASE KIT DRILLING JIG TRIADE AND DRILL BIT (only template for Triade Regular)

CONTENT OF THE CASE:

Part no.
Y0JG0130RO
Y0JG0136RO
Y0JG054000











### TRIADE DRILLING JIG INSERT FOR SECURITY LOCKING



#### **GENERAL SPECIFICATIONS**









Aluminium profile

for Triade Maxi

#### SPACERS AVAILABLE







### DRILLING JIG INSERT FOR SECURITY LOCKING





### **SPACERS FOR SECURITY LOCKING**

















### **DRILL BIT**







NOTE: For drilling jig we recommend to use precision-ground steel drill bit HSS-G.

#### **COMPLETE SET DRILLING JIG FOR TRIADE**

CONTENT OF THE CASE:

Part no. Part no.

Y0JG0130RO Y0JG0133RO
Y0JG0135RO Y0JG054900
Y0JG0136RO Y0JG055000
Y0JG0137RO Y0JG054100
Y0JG0139RO







### **SET WITH DRILLING JIG TRIADE AND DRILL BIT Ø14 mm** (only template for Triade Regular)

CONTENT OF THE CASE:

Part no.
Y0JG0130RO
Y0JG0136RO
Y0JG054000