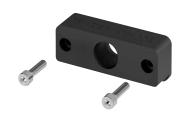

### TRIADE DRILLING JIG

## TRIADE DRILLING JIG TEMPLATES

NOTE: The product code includes the fixing screws.

NOTE: The product code includes the fixing screws.