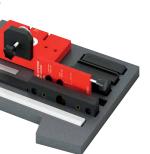

### TRIADE DRILLING JIG

## TRIADE DRILLING JIG TEMPLATES

NOTE: The product code includes the fixing screws.

NOTE: The product code includes the fixing screws.

### **COMPLETE KIT DRILLING JIG FOR TRIADE**

CONTENT OF THE CASE: