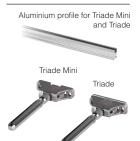

#### **DRILLING JIG FOR TRIADE**

















#### TEMPLATES AVAILABLE





# **TEMPLATE FOR TRIADE**Part no. Y0JG013600





#### TEMPLATE FOR TRIADE MAXI

Part no. Y0JG013700





## TEMPLATE FOR TRIADE MINI AND TRIADE ALUMINIUM PROFILE

Part no. Y0JG013800





## TEMPLATE FOR TRIADE MAXI ALUMINIUM PROFILE

Part no. Y0JG013900



Aluminium profile for Triade Maxi







### TRIADE DRILLING JIG





## TRIADE DRILLING JIG TEMPLATES





NOTE: The product code includes the fixing screws.













NOTE: The product code includes the fixing screws.







#### TRIADE MAXI DRILLING PLAN





NOTE: The product code includes the fixing screws.













#### TRIADE WITH ALU PROFILE DRILLING PLAN





Ø14 mm





#### TRIADE MAXI DRILLING PLAN











### **DRILL BIT**





NOTE: For drilling jig we recommend to use precision-ground steel drill bit HSS-G.

### **COMPLETE KIT DRILLING JIG FOR TRIADE**

CONTENT OF THE CASE:









### BASE KIT DRILLING JIG TRIADE AND DRILL BIT (only template for Triade Regular)

CONTENT OF THE CASE:

Part no.