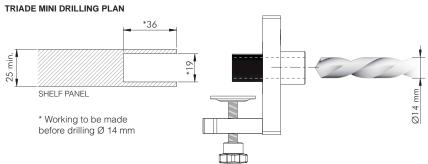

#### **DRILLING JIG FOR TRIADE**

















#### TEMPLATES AVAILABLE





# **TEMPLATE FOR TRIADE**Part no. Y0JG013600





#### TEMPLATE FOR TRIADE MAXI

Part no. Y0JG013700





## TEMPLATE FOR TRIADE MINI AND TRIADE ALUMINIUM PROFILE

Part no. Y0JG013800





## TEMPLATE FOR TRIADE MAXI ALUMINIUM PROFILE

Part no. Y0JG013900



Aluminium profile for Triade Maxi







### TRIADE DRILLING JIG





## TRIADE DRILLING JIG TEMPLATES





NOTE: The product code includes the fixing screws.













NOTE: The product code includes the fixing screws.







#### TRIADE MAXI DRILLING PLAN





NOTE: The product code includes the fixing screws.













#### TRIADE WITH ALU PROFILE DRILLING PLAN





Ø14 mm





#### TRIADE MAXI DRILLING PLAN











### **DRILL BIT**





NOTE: For drilling jig we recommend to use precision-ground steel drill bit HSS-G.

### **COMPLETE KIT DRILLING JIG FOR TRIADE**

CONTENT OF THE CASE:









### BASE KIT DRILLING JIG TRIADE AND DRILL BIT (only template for Triade Regular)

CONTENT OF THE CASE:

Part no.
Y0JG0130RO
Y0JG0136RO
Y0JG054000











### TRIADE DRILLING JIG INSERT FOR SECURITY LOCKING



#### **GENERAL SPECIFICATIONS**









Aluminium profile

for Triade Maxi