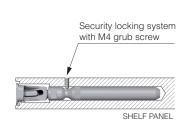

### TRIADE DRILLING JIG INSERT FOR SECURITY LOCKING

### DRILLING JIG INSERT FOR SECURITY LOCKING