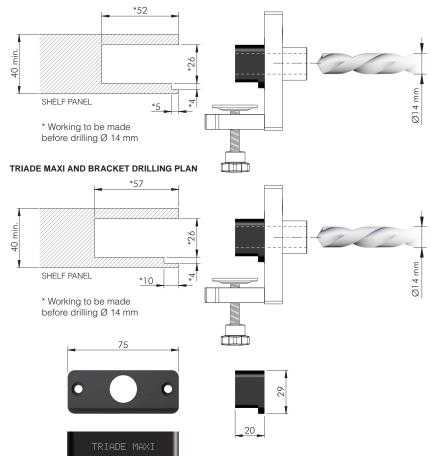

#### TRIADE MAXI DRILLING PLAN

NOTE: The product code includes the fixing screws.

#### TRIADE MAXI DRILLING PLAN