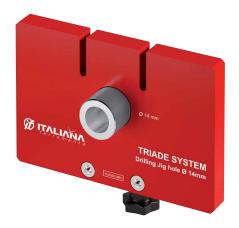

#### **DRILLING JIG FOR TRIADE**

### TRIADE DRILLING JIG

## TRIADE DRILLING JIG TEMPLATES

NOTE: The product code includes the fixing screws.

NOTE: The product code includes the fixing screws.