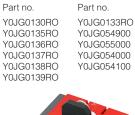

#### **COMPLETE SET DRILLING JIG FOR TRIADE**

CONTENT OF THE CASE:

Part no. Part no.

Y0JG0130RO Y0JG0133RO
Y0JG0135RO Y0JG054900
Y0JG0136RO Y0JG055000
Y0JG0137RO Y0JG054100
Y0JG0139RO