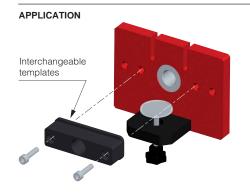

#### TEMPLATES AVAILABLE

## TRIADE DRILLING JIG TEMPLATES

NOTE: The product code includes the fixing screws.

NOTE: The product code includes the fixing screws.