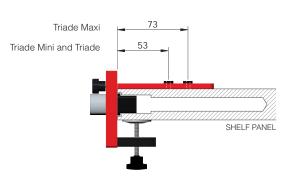

#### TRIADE MAXI DRILLING PLAN

NOTE: The product code includes the fixing screws.

#### TRIADE WITH ALU PROFILE DRILLING PLAN

Ø14 mm

#### TRIADE MAXI DRILLING PLAN