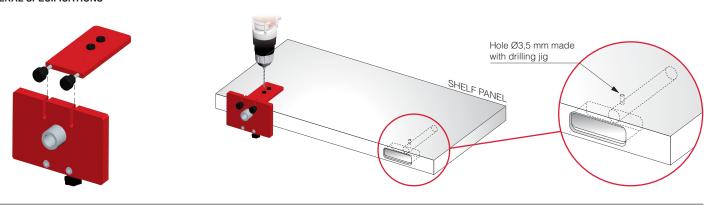

#### **DRILLING JIG FOR TRIADE**

### TRIADE DRILLING JIG

## TRIADE DRILLING JIG TEMPLATES

NOTE: The product code includes the fixing screws.

NOTE: The product code includes the fixing screws.