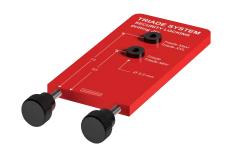

#### **DRILLING JIG FOR TRIADE**

### TRIADE DRILLING JIG

### **COMPLETE KIT DRILLING JIG FOR TRIADE**

CONTENT OF THE CASE:

#### **COMPLETE SET DRILLING JIG FOR TRIADE**

CONTENT OF THE CASE:

Part no. Part no.

Y0JG0130RO Y0JG0133RO
Y0JG0135RO Y0JG054900
Y0JG0136RO Y0JG055000
Y0JG0137RO Y0JG054100
Y0JG0139RO