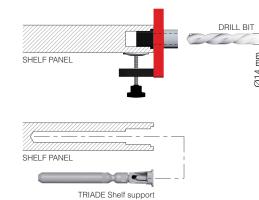

#### TRIADE MAXI DRILLING PLAN

NOTE: The product code includes the fixing screws.

#### TRIADE WITH ALU PROFILE DRILLING PLAN

Ø14 mm

#### TRIADE MAXI DRILLING PLAN