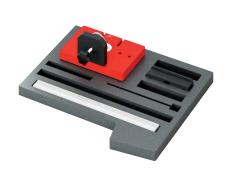

### TRIADE DRILLING JIG

## TRIADE DRILLING JIG TEMPLATES

NOTE: The product code includes the fixing screws.

NOTE: The product code includes the fixing screws.

### **COMPLETE KIT DRILLING JIG FOR TRIADE**

CONTENT OF THE CASE: