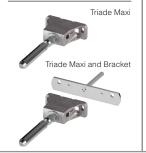

### TRIADE DRILLING JIG

## TRIADE DRILLING JIG TEMPLATES

NOTE: The product code includes the fixing screws.

NOTE: The product code includes the fixing screws.