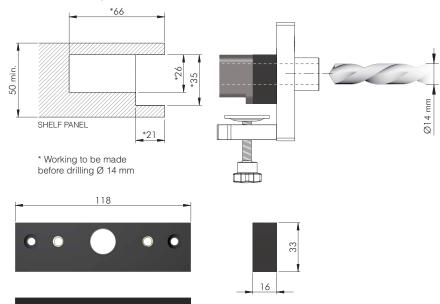

#### TRIADE WITH ALU PROFILE DRILLING PLAN

Ø14 mm

### **DRILL BIT**

NOTE: For drilling jig we recommend to use precision-ground steel drill bit HSS-G.