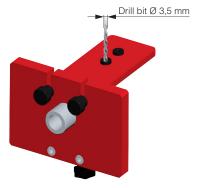

### **DRILL BIT**

NOTE: For drilling jig we recommend to use precision-ground steel drill bit HSS-G.