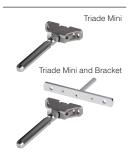

### TRIADE DRILLING JIG

## TRIADE DRILLING JIG TEMPLATES

NOTE: The product code includes the fixing screws.

NOTE: The product code includes the fixing screws.