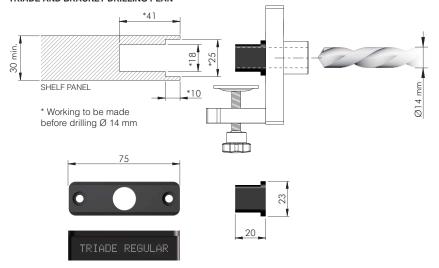

#### TRIADE MAXI DRILLING PLAN

NOTE: The product code includes the fixing screws.

#### TRIADE MAXI DRILLING PLAN