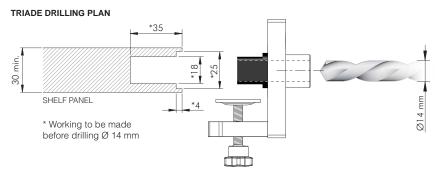

### TRIADE DRILLING JIG

## TRIADE DRILLING JIG TEMPLATES

NOTE: The product code includes the fixing screws.

NOTE: The product code includes the fixing screws.