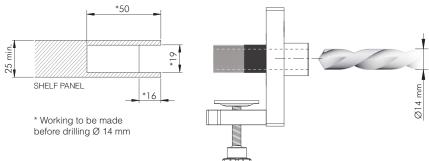

#### TRIADE MAXI DRILLING PLAN

NOTE: The product code includes the fixing screws.

### **DRILL BIT**

NOTE: For drilling jig we recommend to use precision-ground steel drill bit HSS-G.